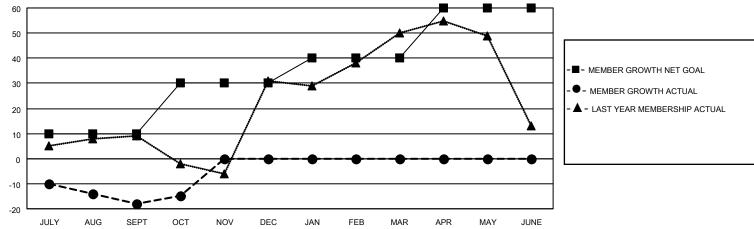

## District 117 B

| Clubs         |               |             |               | Members               |                        |                         |                                                    |
|---------------|---------------|-------------|---------------|-----------------------|------------------------|-------------------------|----------------------------------------------------|
|               | RESULTS FOR   | R 2021-2022 |               | RESULTS FOR 2021-2022 |                        |                         |                                                    |
| QUARTER       | NEW CLUB GOAL | NEW CLUBS   | DROPPED CLUBS | QUARTER MEMB          | BER GROWTH NET<br>GOAL | MEMBER GROWTH<br>ACTUAL | DROPPED<br>MEMBERS ACTUAL<br>(including transfers) |
| JULY/AUG/SEPT | 0             | 0           | 0             | JULY/AUG/SEPT         | 10                     | 7                       | 25                                                 |
| OCT/NOV/DEC   | 1             | 0           | 0             | OCT/NOV/DEC           | 20                     | 8                       | 5                                                  |
| JAN/FEB/MAR   | 0             | 0           | 0             | JAN/FEB/MAR           | 10                     | 0                       | 0                                                  |
| APR/MAY/JUNE  | 0             | 0           | 0             | APR/MAY/JUNE          | 20                     | 0                       | 0                                                  |